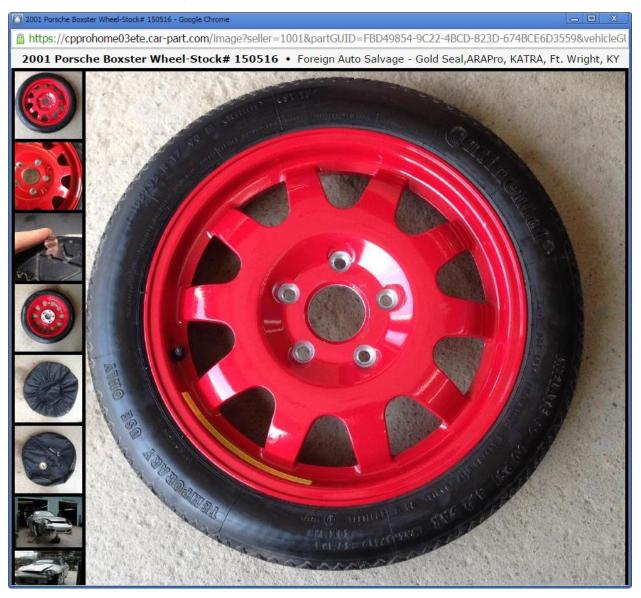

# Images

Part Images in Car-Part.com Search Results:

| Correspondence back home parts selector request quote buyer FAQ   Results sorted by DISTANCE (Click on heading to re-sort)   Distances are in miles approximate from "41017" postal code.   Click back to modify your previous choice.   Most prices do not include extended warranties or shipping. |                                                                     |                              |                             |        | 2001 Porsche Boxster<br>Wheel<br><u>Click Here</u> to see All Interchange Choices<br><u>Click Here</u> to see Non-Interchange Choices |                                                                                                                                                                             |              |
|------------------------------------------------------------------------------------------------------------------------------------------------------------------------------------------------------------------------------------------------------------------------------------------------------|---------------------------------------------------------------------|------------------------------|-----------------------------|--------|---------------------------------------------------------------------------------------------------------------------------------------|-----------------------------------------------------------------------------------------------------------------------------------------------------------------------------|--------------|
| <u>Year</u><br>Part<br>Model                                                                                                                                                                                                                                                                         | Description                                                         | <u>Damage</u><br><u>Code</u> | <u>Part</u><br><u>Grade</u> | Stock# | <u>US</u><br>Price                                                                                                                    | Dealer Info                                                                                                                                                                 | Dist<br>mile |
| 2001<br>Wheel<br>Porsche<br>Boxster                                                                                                                                                                                                                                                                  |                                                                     | 000                          | A                           | 150516 | \$165                                                                                                                                 | Eoreign Auto Salvage - Gold Seal,ARAPro, KATRA<br>USA-KY(FtWright) <u>Request_Quote</u> 1-800-545-1920 /<br>1-859-341-1920 <u>Request_Insurance_Quote</u><br>↓ Live<br>Chat | 0            |
|                                                                                                                                                                                                                                                                                                      | 17x3-1/2 (spare) USED, GOOD CONDITION<br>WITH BAG AND HOLD-DOWN NUT |                              |                             |        |                                                                                                                                       |                                                                                                                                                                             |              |

## Gallery Window with All Images: