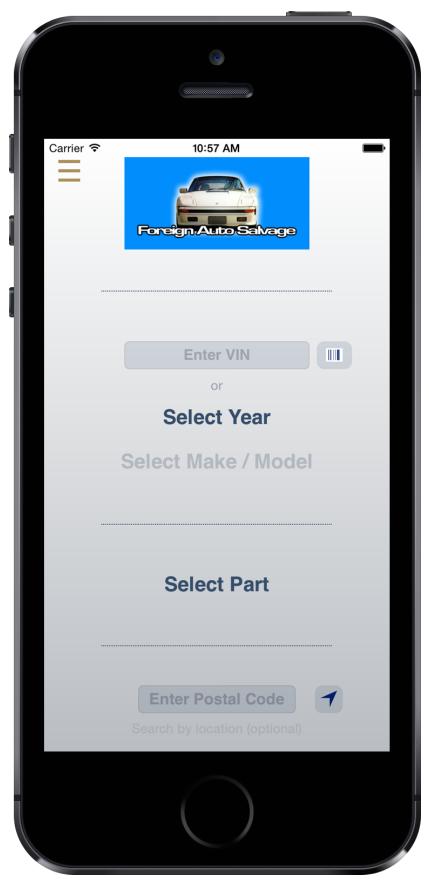

Part Images are also live in MyPartsApp, a new service by Car-Part.com providing individual recyclers with their own mobile apps for smartphones and tablets. With MyPartsApp, a recycler's app helps customers search the recycler's inventory, and even scans the VIN barcode to search by VIN! MyPartsApp not only provides a customized downloadable app, but it also includes a bonus mobile search page at no additional charge. MyPartsApp features the same streamlined, user-friendly interface as the newly redesigned Car-Part Pro and Car-Part.com apps, which have been optimized with an enhanced workflow for multi-part searches.

# MyPartsApp: